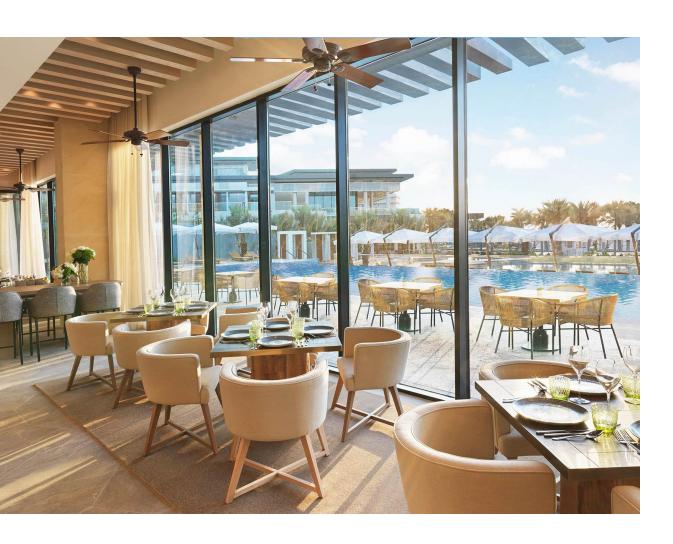

# LOOK & FEEL OF THE OUTLETS

Saffar Restaurant – All Day Dining

Amarbar

NoHo Bar & Grill

Ramsa Lobby Lounge

Levant & Nar Restaurant

ShaSha Pool & Beach Lounge

#### Known for:

- Lebanese & Turkish Cuisine
- Sea View Terrace Experience
- Fire Pit Ambience
- Weekend Live Entertainment
- World Class Shisha Experience
- Seat Capacity total 176

An The all-day dining hotel restaurant offering international food and beverage with an interactive buffet display.

#### Known for:

- Saffar the journey around the world with an edge
- Greener, lighter, fresher brighter food for 3 meal plans
- Experiential breakfast Perfect Omelette, live buffet stations, morning coffee roastery
- Seat Capacity total 220