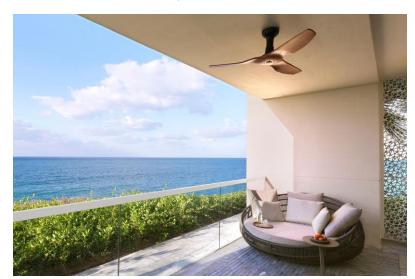

Stretching across two peninsulas and a private beach, the 351-room resort features an exclusive collection of rooms, suites, club building and villas.

Enjoy your room with guaranteed sea views. Starting sizes of Classic & Club Classic Sea View rooms are 45 sqm indoor and 8 sqm outdoor area. Every room / suite / villa has access to a specious balcony or terrace with day beds. 68 beautifully designed Club Rooms and Suites are located in a club only guests exclusive building offering the ultimate resort within a resort experience.