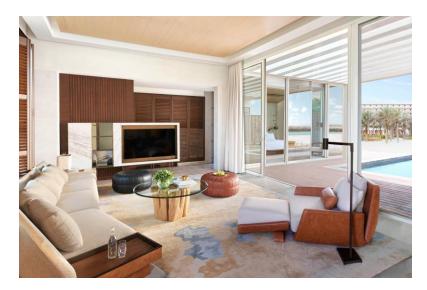

# SUITES

Junior Suite living room (68 sqm)

Resort One Bedroom Suite living room (100 sqm)

Junior Suite separate bedroom (68 sqm)

Resort One Bedroom Suite bedroom (100 sqm)

Junior Suite terrace (68 sqm)

Resort One Bedroom Suite bathroom (100 sqm)