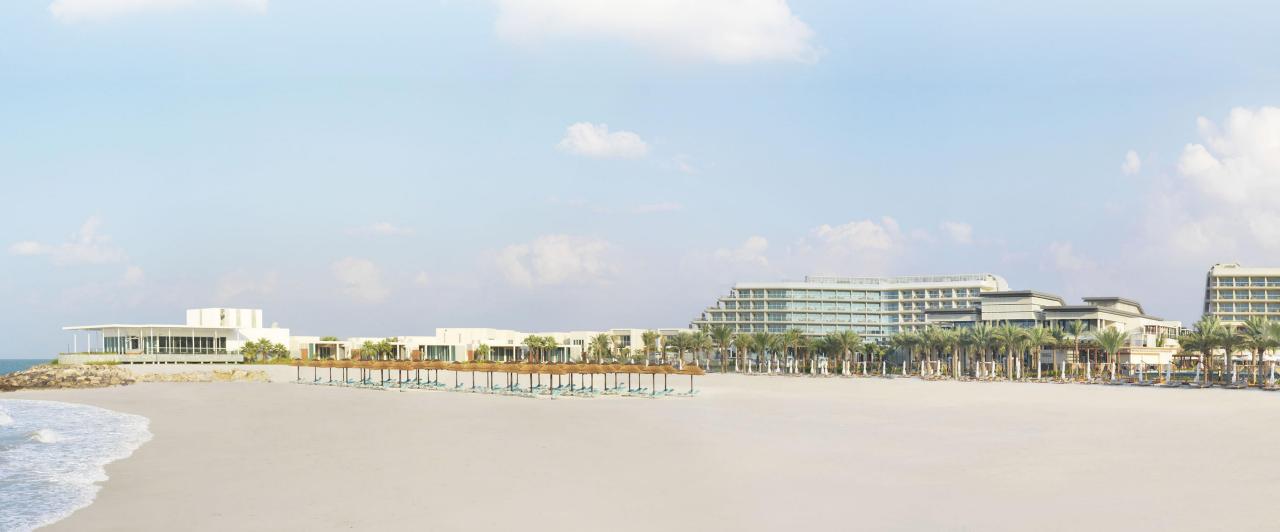

Stretching across two peninsulas and a private beach, the 351-room resort features an exclusive collection of rooms, suites, club building and villas.

Enjoy your room with guaranteed sea views. Starting sizes of Classic & Club Classic Sea View rooms are 45 sqm indoor and 8 sqm outdoor area. Every room / suite / villa has access to a specious balcony or terrace with day beds. 68 beautifully designed Club Rooms and Suites are located in a club only guests exclusive building offering the ultimate resort within a resort experience.