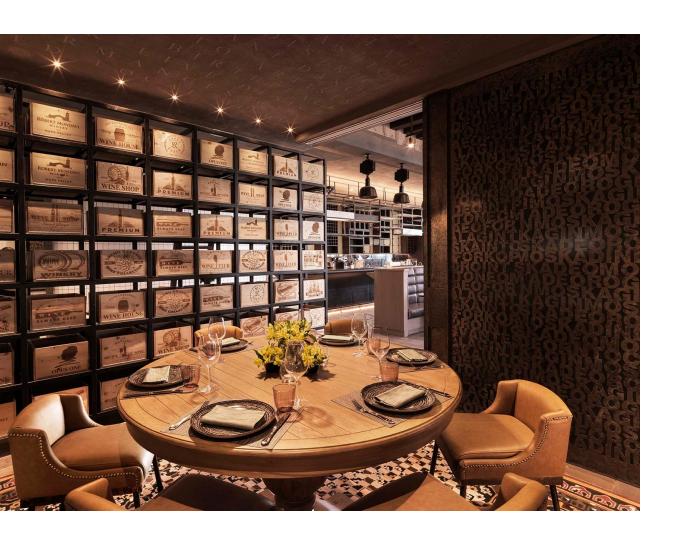

## CULINARY CONCEPTS

KITCHEN COLLECTIVE

An up-scale, modern interpretation of Levant F&B, presenting cosmopolitan Turkish/Lebanese heritage through an authentic yet contemporary presentation.

#### Known for:

- Lebanese & Turkish Cuisine
- Sea View Terrace Experience
- Fire Pit Ambience
- Weekend Live Entertainment
- World Class Shisha Experience
- Seat Capacity total 176

An The all-day dining hotel restaurant offering international food and beverage with an interactive buffet display.