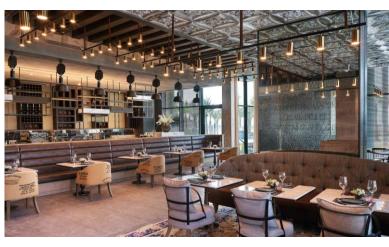

## CULINARY CONCEPTS

KITCHEN COLLECTIVE

An up-scale, modern interpretation of Levant F&B, presenting cosmopolitan Turkish/Lebanese heritage through an authentic yet contemporary presentation.

#### Known for:

- Lebanese & Turkish Cuisine
- Sea View Terrace Experience
- Fire Pit Ambience
- Weekend Live Entertainment
- World Class Shisha Experience
- Seat Capacity total 176

An The all-day dining hotel restaurant offering international food and beverage with an interactive buffet display.